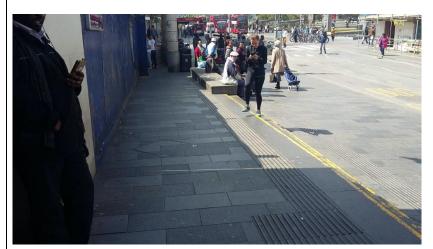

## **Directions from Woolwich Arsenal Station**

Exit Woolwich arsenal station. A ramp is available to the left.

Next, turn left towards the zebra crossing.

Cross the zebra crossing.

Once you cross the zebra crossing, you will have arrived in General Gordon Square.