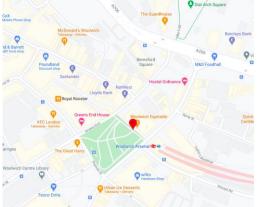

### Transport:

Woolwich Arsenal - South Eastern & DLR;

Buses all couple of mins walk

## **Directions from Woolwich Arsenal Station**

Exit Woolwich arsenal station. A ramp is available to the left.

Next, turn left towards the zebra crossing.

Cross the zebra crossing.

Once you cross the zebra crossing, you will have arrived in General Gordon Square.