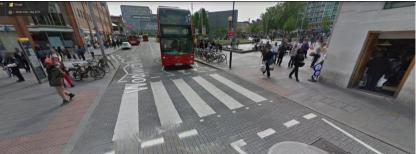

## **Directions from Woolwich Arsenal Station**

Exit Woolwich arsenal station. A ramp is available to the left.

Next, turn left towards the zebra crossing.

Cross the zebra crossing.

Once you cross the zebra crossing, you will have arrived in General Gordon Square.