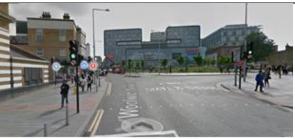

### For more information:

Visit <a href="www.tfl.gov.uk">www.tfl.gov.uk</a> to plan your journey.

Directions from Woolwich Arsenal Station NB. This route takes 20 minutes and is largely uphill.

Exit Woolwich arsenal station and turn left. A ramp is available to the left.

Walk towards Tesco Extra

|       | Keep Tesco Extra to your right.                                                                               |
|-------|---------------------------------------------------------------------------------------------------------------|
| PAR   | Next at the fork, keep left on to Woolwich New Road.                                                          |
|       | At the junction, continue straight, along the left side pavement.                                             |
|       | Next, at the cross roads and traffic lights, use the pedestrian crossing to cross to the right hand pavement. |
|       | Continue along the footpath on the right hand side of Ha-Ha Road.                                             |
| 7 至 \ | You will see Woolwich<br>Common to your left.                                                                 |