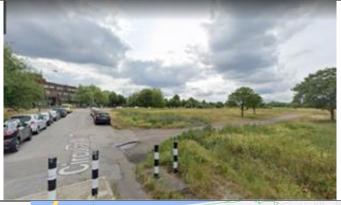

# Directions from Bus Stop K, Ha-Ha Road, Repository Road

| With the bus stop on your left,<br>Woolwich Common will be on<br>your right.       |
|------------------------------------------------------------------------------------|
| Next, cross the road with care,<br>to Circular Way on the right.                   |
| Continue down Circular Way,<br>until you reach a footpath on to<br>Woolwich Common |