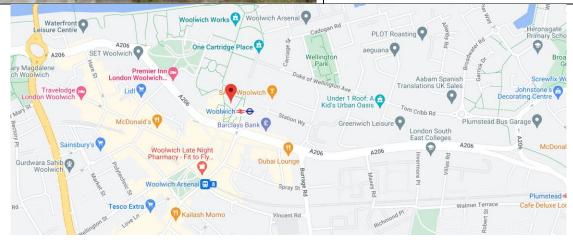

# **Transport:**

Woolwich Arsenal - South Eastern & DLR; <u>20 min walk uphill</u>

Nearest bus stop: Ha Ha Road Repository road (Stop K)

### For more information:

Visit <a href="www.tfl.gov.uk">www.tfl.gov.uk</a> to plan your journey.

Directions from Woolwich Arsenal Station NB. This route takes 20 minutes and is largely uphill.

Exit Woolwich arsenal station and turn left. A ramp is available to the left.