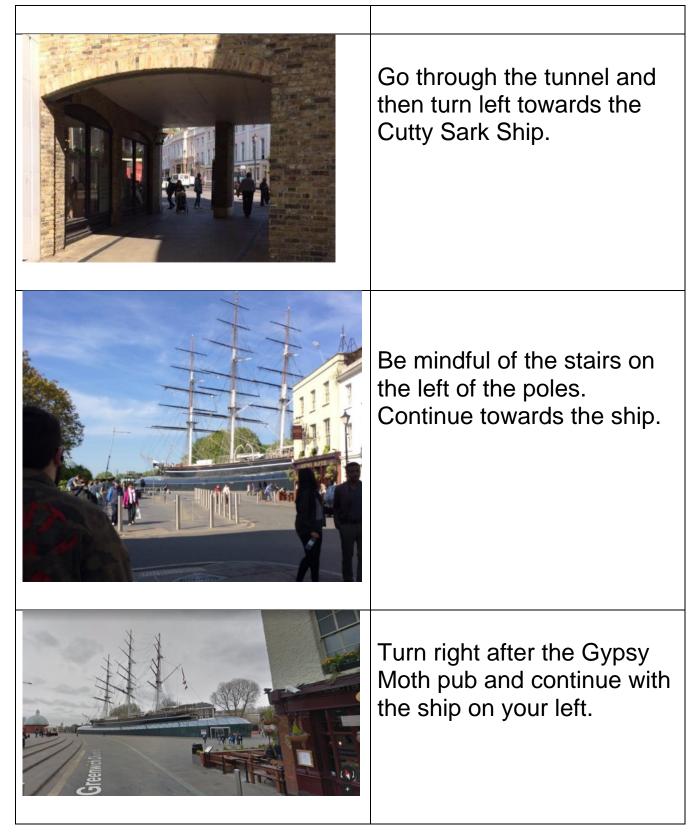

## Directions from DLR station: 'Cutty Sark for Maritime Greenwich'

| After you've passed the<br>Cutty Sark ship entrance<br>turn right onto King William<br>Walk. |
|----------------------------------------------------------------------------------------------|
| Head down King William<br>Walk and take the first left,<br>through the gates.                |
| Head down College Way                                                                        |
| Continue down College<br>Way, through the large<br>buildings.                                |
|                                                                                              |