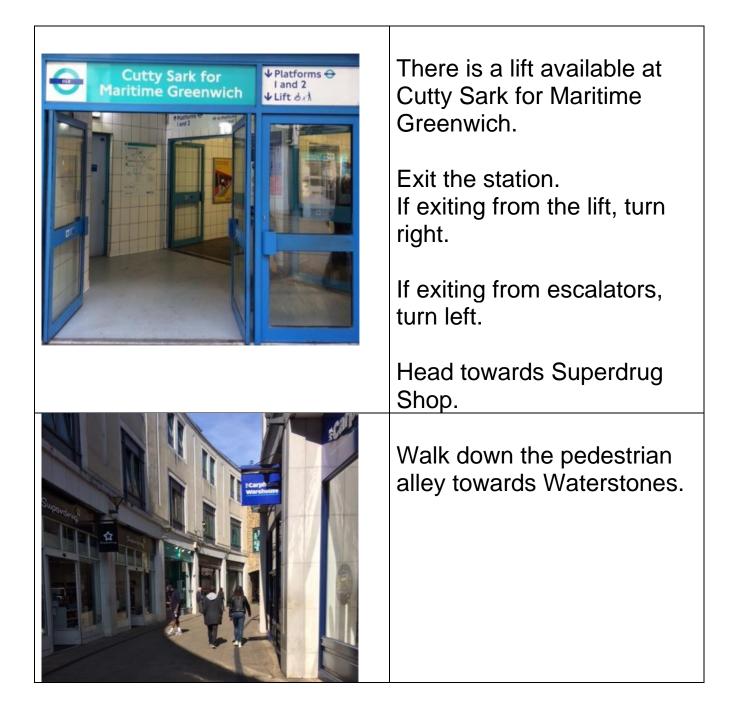

## Directions from DLR station: 'Cutty Sark for Maritime Greenwich'

| After you've passed the<br>Cutty Sark ship entrance<br>turn right onto King William<br>Walk. |
|----------------------------------------------------------------------------------------------|
| Head down King William<br>Walk and take the first left,<br>through the gates.                |
| Head down College Way                                                                        |
| Continue down College<br>Way, through the large<br>buildings.                                |
|                                                                                              |