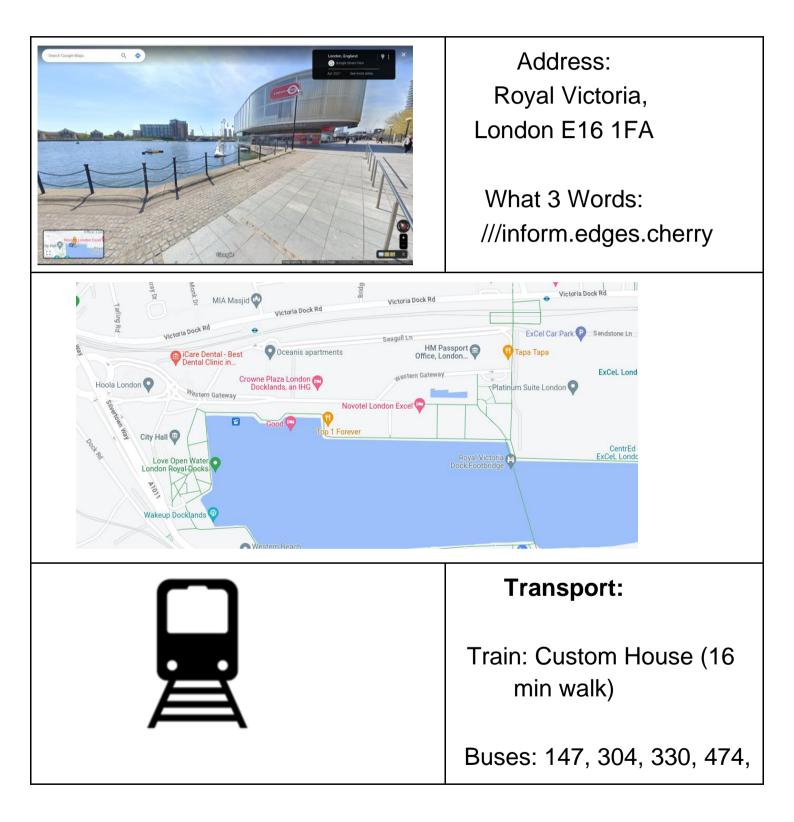

## Sliding Slopes, Royal Victoria Dock Route from Custom House Station

|                                                  | Access:                                                                              |
|--------------------------------------------------|--------------------------------------------------------------------------------------|
|                                                  | Site has full level access.<br>are available near stairs.                            |
|                                                  | Volunteers will be available on site for support.                                    |
| TRANSPORT<br>FOR LONDON<br>EVERY JOURNEY MATTERS | <b>For more information:</b><br>Visit <u>www.tfl.gov.uk</u> to plan<br>your journey. |