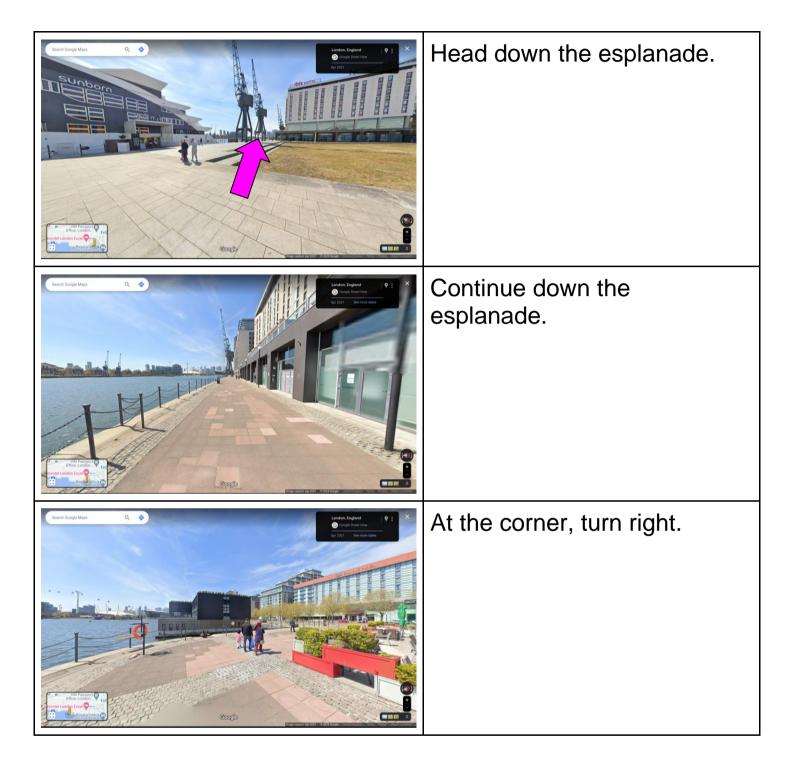

## **Route from Custom House Station**

| To exit the station, turn left<br>and head through the tunnel. |
|----------------------------------------------------------------|
| Head down the stairs or ramps to your right.                   |
| Head towards the cranes.                                       |