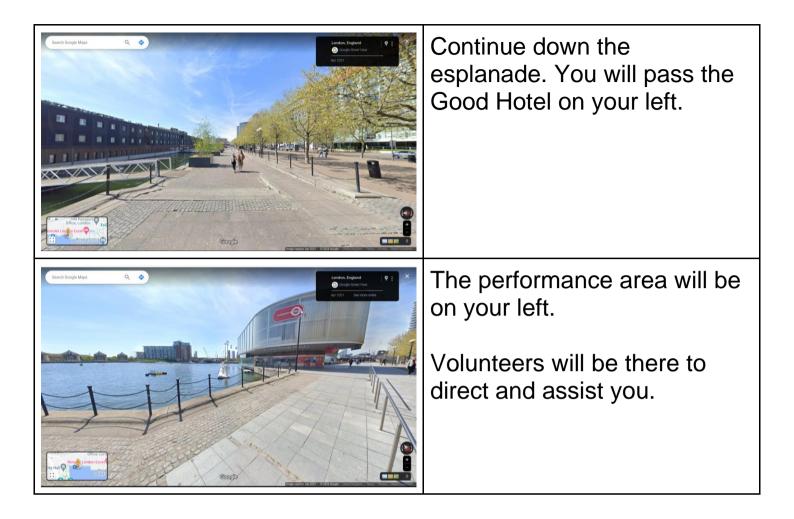

## **Route from Custom House Station**

| To exit the station, turn left<br>and head through the tunnel. |
|----------------------------------------------------------------|
| Head down the stairs or ramps to your right.                   |
| Head towards the cranes.                                       |