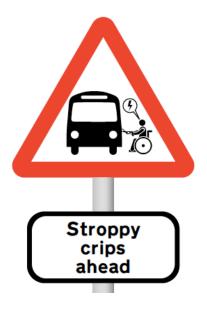

Caroline has made 10 new signs.

These call for courage, power and hope for disabled people in the UK.

Some designs have been created as a collaboration between Caroline and other disabled people.

Some Caroline designed alone.

# **About the signs**

The signs are based on UK road signs.

Like on the roads red triangular signs give warnings.

Blue circular signs give instructions about what you must do.

Blue rectangular signs give directions.