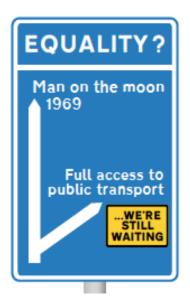

Caroline has made 10 new signs.

These call for courage, power and hope for disabled people in the UK.

Some designs have been created as a collaboration between Caroline and other disabled people.

Some Caroline designed alone.