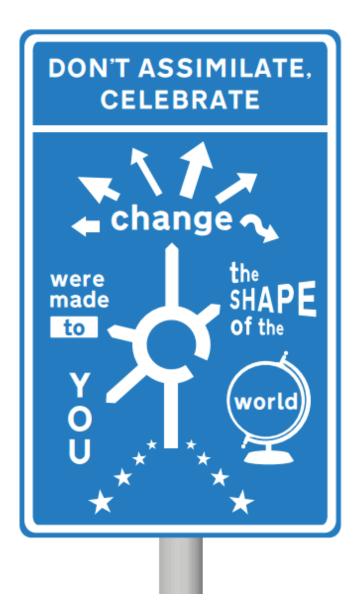

Caroline has made 10 new signs.

These call for courage, power and hope for disabled people in the UK.

Some designs have been created as a collaboration between Caroline and other disabled people.

Some Caroline designed alone.

# **About the signs**

The signs are based on UK road signs.

Like on the roads red triangular signs give warnings.

Blue circular signs give instructions about what you must do.

Blue rectangular signs give directions.

Usually used on motorways.

Red circular signs- giving orders about what you must not do.