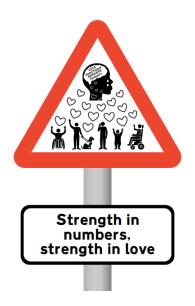

Caroline has made 10 new signs.

These call for courage, power and hope for disabled people in the UK.

Some designs have been created as a collaboration between Caroline and other disabled people.

Some Caroline designed alone.

# **About the signs**

The signs are based on UK road signs.

Like on the roads red triangular signs give warnings.

Blue circular signs give instructions about what you must do.

Blue rectangular signs give directions.