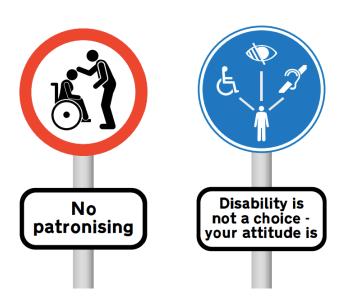

# **About the signs**

The signs are based on UK road signs.

Like on the roads red triangular signs give warnings.

Blue circular signs give instructions about what you must do.

Blue rectangular signs give directions.

Usually used on motorways.

Red circular signs- giving orders about what you must not do.