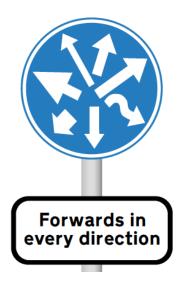

# **About the signs**

The signs are based on UK road signs.

Like on the roads red triangular signs give warnings.

Blue circular signs give instructions about what you must do.

Blue rectangular signs give directions.

Usually used on motorways.

Red circular signs- giving orders about what you must not do.