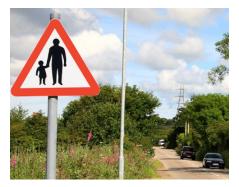

Caroline has made 10 new signs.

These call for courage, power and hope for disabled people in the UK.

Some designs have been created as a collaboration between Caroline and other disabled people.

Some Caroline designed alone.

# **About the signs**

The signs are based on UK road signs.

Like on the roads red triangular signs give warnings.

Blue circular signs give instructions about what you must do.

Blue rectangular signs give directions.