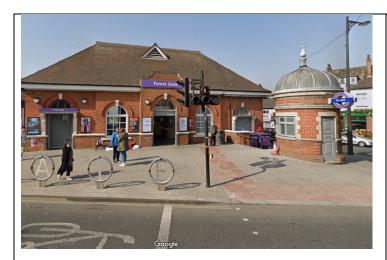

## **Route from Forest Gate Step-free**

Exit Forest Gate Station

Cross Woodrange Road and turn right.

Continue on Woodrange Road.

At bus stop B take either the 58 or 330 towards Upton Park.

Get off the bus at Upton Park Station bus stop B