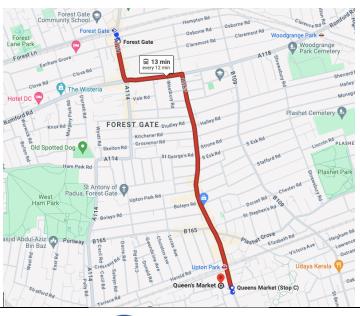

## **Route from Forest Gate Step-free**

Exit Forest Gate Station

Cross Woodrange Road and turn right.

Continue on Woodrange Road.

At bus stop B take either the 58 or 330 towards Upton Park.

Get off the bus at Upton Park Station bus stop B

Continue on Green Street towards Upton Park station.

Cross Greet Street at the traffic lights to Upton Park Station and continue on Green Street towards Queens Market.

Continue down the slope until you reach the intersection with Queens Road.
Cross Queens Road staying on Green Street.