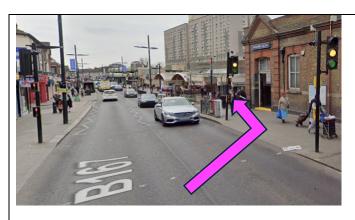

Continue on Green Street towards Upton Park station.

Cross Greet Street at the traffic lights to Upton Park Station and continue on Green Street towards Queens Market.

Continue down the slope until you reach the intersection with Queens Road.
Cross Queens Road staying on Green Street.