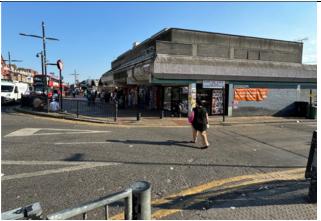

Continue on Green Street towards Upton Park station.

Cross Greet Street at the traffic lights to Upton Park Station and continue on Green Street towards Queens Market.

Continue down the slope until you reach the intersection with Queens Road.
Cross Queens Road staying on Green Street.