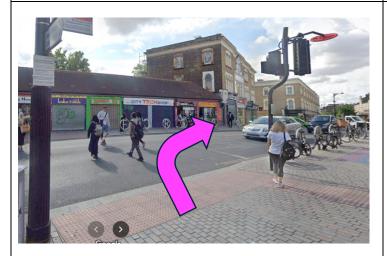

## **Route from Forest Gate Step-free**

Exit Forest Gate Station

Cross Woodrange Road and turn right.

Continue on Woodrange Road.

At bus stop B take either the 58 or 330 towards Upton Park.

Get off the bus at Upton Park Station bus stop B