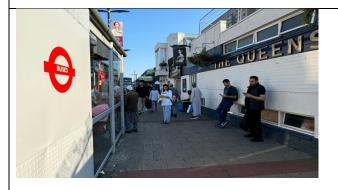

Continue straight past the Queen's Pub on your right.

Just past the pub, you will find the site for World Kiosk on your right.