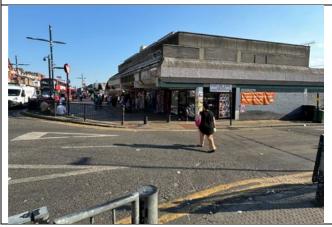

## **Route from Upton Park station**

Exit Upton Park station.

Once outside, turn right onto Green Street.

Continue down the slope until you reach the intersection with Queens Road.
Cross Queens Road staying on Green Street.

Continue straight past the Queen's Pub on your right.

Just past the pub, you will find the site for World Kiosk on your right.