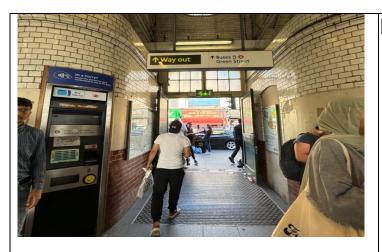

## **Route from Upton Park station**

Exit Upton Park station.

Once outside, turn right onto Green Street.

Continue down the slope until you reach the intersection with Queens Road.
Cross Queens Road staying on Green Street.