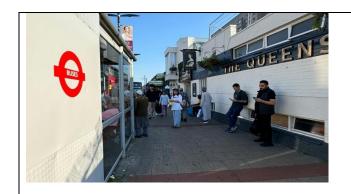

Continue straight past the Queen's Pub on your right.

Just past the pub, you will find the site for World Kiosk on your right.