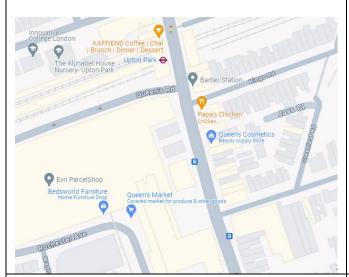

## Address:

Queen's Square, Green Street. E139JJ

What 3 Words ///bared.stand.locker

## Distance:

170m from Upton Park to Queen's Square

Train: Upton Park

Busses: 58,104,330,376

Plan Your Journey www.tfl.gov.uk

## **Route from Upton Park station**

Exit Upton Park station.

Once outside, turn right onto Green Street.

Continue down the slope until you reach the intersection with Queens Road.
Cross Queens Road staying on Green Street.

Continue straight past the Queen's Pub on your right.

Just past the pub, you will find the site for World Kiosk on your right.