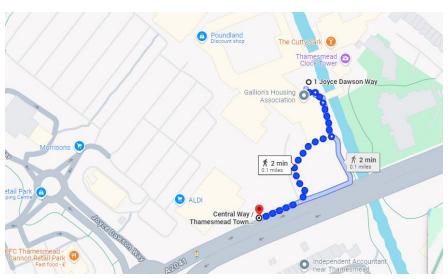

## Route from Bus stop B Central Way / Thamesmead Town Centre

Get off the bus at Bus stop B Central Way / Thamesmead Town Centre.

Continue straight on central way in the same direction as the buses.

Cross the entrance to the car park and turn left.

Follow the path around to the right towards the Peabody building.

Continue on the path towards the canal with the Peabody building on your left.

Turn left when you get to the canal.

Continue towards the town center and clock tower.

You will arrive at A Ballard of Thamesmead.