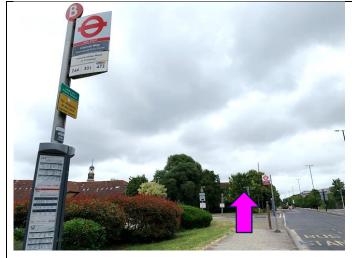

Cross Central Way at the traffic lights and turn right towards bus stop B.

At Bus stop B continue straight on Central Way.

Follow route below.

## Route from Bus stop B Central Way / Thamesmead Town Centre

Get off the bus at Bus stop B Central Way / Thamesmead Town Centre.

Continue straight on central way in the same direction as the buses.

Cross the entrance to the car park and turn left.