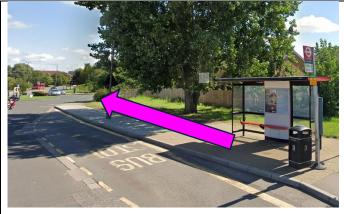

Cross Central Way at the traffic lights and turn right towards bus stop B.

At Bus stop B continue straight on Central Way.

Follow route below.