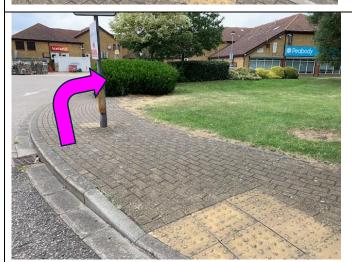

Follow the path around to the right towards the Peabody building.

Continue on the path towards the canal with the Peabody building on your left.

Turn left when you get to the canal.

Continue towards the town center and clock tower.