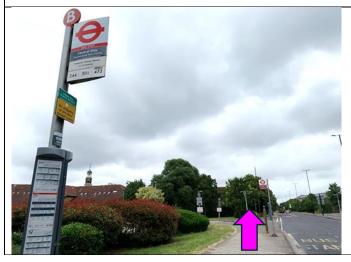

Cross Central Way at the traffic lights and turn right towards bus stop B.

At Bus stop B continue straight on Central Way.

Follow route below.

## Route from Bus stop B Central Way / Thamesmead Town Centre

Get off the bus at Bus stop B Central Way / Thamesmead Town Centre.

Continue straight on central way in the same direction as the buses.

Cross the entrance to the car park and turn left.