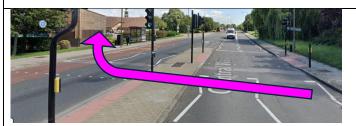

## Route from Bus Stop Watersmeet Place coming from Abby Wood

Get off the bus at Watersmeet Place and turn back towards the roundabout.

Cross Hutchins Road at the roundabout and continue down Central Way.

Cross Central Way at the traffic lights and turn right towards bus stop B.

At Bus stop B continue straight on Central Way.

Follow route below.