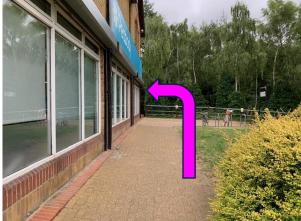

## **Route from Morrison Car Park**

Make your way between Iceland and the Optitans.

Continue through the covered shopping parade.

A Ballard of Thamesmead will be at the end of the shopping parade.