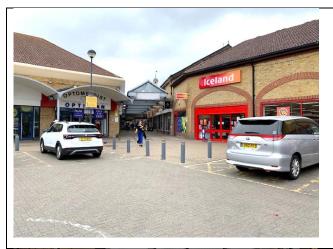

## **Route from Morrison Car Park**

Make your way between Iceland and the Optitans.

Continue through the covered shopping parade.

A Ballard of Thamesmead will be at the end of the shopping parade.