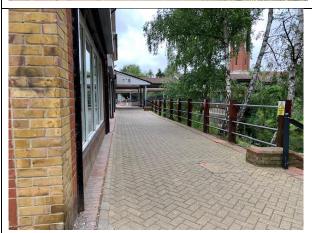

Follow the path around to the right towards the Peabody building.

Continue on the path towards the canal with the Peabody building on your left.

Turn left when you get to the canal.

Continue towards the town center and clock tower.