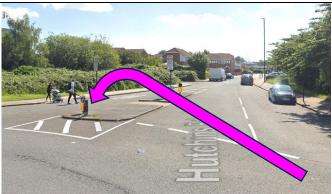

## Route from Bus Stop Watersmeet Place coming from Abby Wood

Get off the bus at Watersmeet Place and turn back towards the roundabout.

Cross Hutchins Road at the roundabout and continue down Central Way.