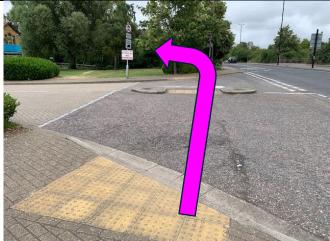

## Route from Bus stop B Central Way / Thamesmead Town Centre

Get off the bus at Bus stop B Central Way / Thamesmead Town Centre.

Continue straight on central way in the same direction as the buses.

Cross the entrance to the car park and turn left.

Follow the path around to the right towards the Peabody building.

Continue on the path towards the canal with the Peabody building on your left.

Turn left when you get to the canal.

Continue towards the town center and clock tower.